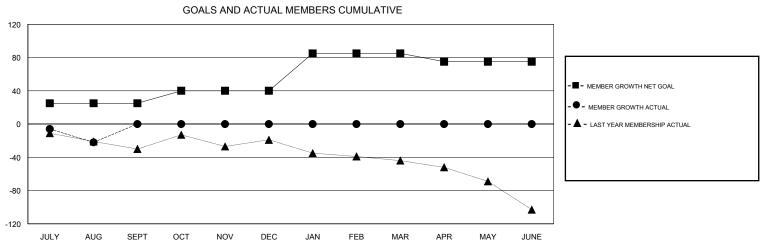

## District 105 A

Results as of: 08/31/2017

|               | Club          | os          |               | Members  RESULTS FOR 2017-2018 |                           |                         |                                              |  |
|---------------|---------------|-------------|---------------|--------------------------------|---------------------------|-------------------------|----------------------------------------------|--|
|               | RESULTS FOR   | R 2017-2018 |               |                                |                           |                         |                                              |  |
| QUARTER       | NEW CLUB GOAL | NEW CLUBS   | DROPPED CLUBS | QUARTER                        | MEMBER GROWTH NET<br>GOAL | MEMBER GROWTH<br>ACTUAL | DROPPED MEMBERS ACTUAL (including transfers) |  |
| JULY/AUG/SEPT | 0             | 0           | 1             | JULY/AUG/SEPT                  | 25                        | 22                      | 44                                           |  |
| OCT/NOV/DEC   | 1             | 0           | 0             | OCT/NOV/DEC                    | 15                        | 0                       | 0                                            |  |
| JAN/FEB/MAR   | 1             | 0           | 0             | JAN/FEB/MAR                    | 45                        | 0                       | 0                                            |  |
| APR/MAY/JUNE  | 0             | 0           | 0             | APR/MAY/JUNE                   | -10                       | 0                       | 0                                            |  |